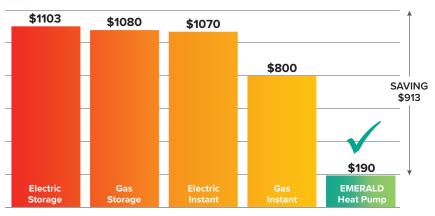

#### **SOLAR SOAKER**

Utilise surplus solar - the Emerald Wi-Fi Heat Pump operates at zero cost when there's excess solar in your system.

\*Average annual Australian household cost estimates based on daily use of 150-200L for 4 people