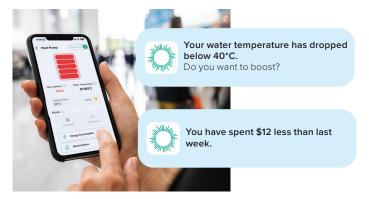

## **GOT SOLAR?**

Soak up your excess solar. Schedule your heat pump to heat your water for free.

#### **SOLAR SOAKER**

Utilise surplus solar - the Emerald Wi-Fi Heat Pump operates at zero cost when there's excess solar in your system.

\*Average annual Australian household cost estimates based on daily use of 150-200L for 4 people