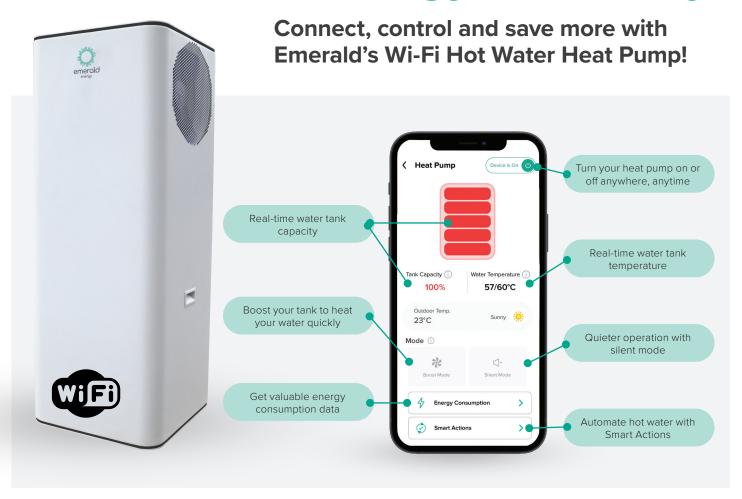

# Wi-Fi Meets Energy-Efficiency

- √ Convenience of app control
- **√** Optimise efficiency with live monitoring
- √ Simplify comfort with smart automation

#### WI-FI APP CONTROLS AND MONITORING

Control your heat pumps settings and monitor its performance in real-time.